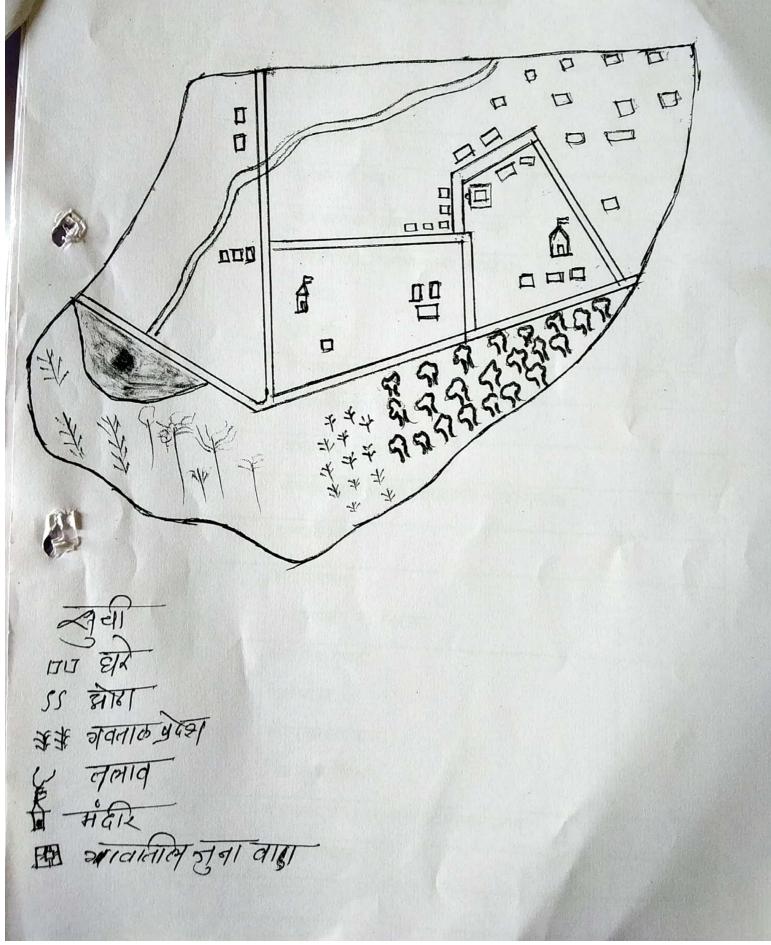

# अनुक्रमणिका

| 31.9     | क. तपशिल                                   | पान नंबर |
|----------|--------------------------------------------|----------|
| 8        | ऋण निर्देश                                 |          |
| 2        | सर्वेक्षणाची रुपरेषा                       |          |
| ş        | बोकडदरावाडी गावचे भौगोलिक स्थान            |          |
| 8        | बोकडदरावाडी गावचा कच्चा आराखडा             |          |
|          | हवामान                                     |          |
|          | मृदा प्रकार                                |          |
| 4        | अभ्यासाची मर्यादा व व्याप्ती               |          |
| Ę        | प्रकल्प विषयाची निवड                       |          |
| ও        | अभ्यासाची उद्दीष्टये                       |          |
| د        | बोकडदरावाडी गावची लोकसख्यय - लिंग गुणोत्तर |          |
| ٩        | पाण्याचे स्त्रोत                           |          |
| १०       | शेतीचे प्रकार                              |          |
|          | १) बागायती २) जिरायत                       |          |
| १        | शेती पिक पध्दती                            |          |
|          | पिक पालट                                   |          |
|          | सेंद्रिय खतांचा वापर                       |          |
|          | नियंत्रित जलसिंचन                          |          |
| <b>?</b> | जोडव्यवसाय १) पशुपालन २) कुक्कटपालन        |          |
|          | आर्थिक उत्पादन                             |          |
|          | समारोप                                     |          |
|          |                                            |          |

# आलेख व आकृत्या

| м.ф. | तपशिल                                  | पाल<br>नंबर |
|------|----------------------------------------|-------------|
| 4    | बोकडदरावाडी गावचा नकाशा - कच्चा आराखडा |             |
| \$   | बोकडदरावाडी - लिंग गुणोत्तर            |             |
| \$   | बोकडदरावाडी - पाण्याचे स्वोत           |             |
| 8    | जलसिंचित व अजलसिंचीत शती क्षेत्र       |             |
| 4    | अन्न धान्य पिके                        |             |
| Ŗ    | नगदी पिके                              |             |
| 9    | जोडव्यासायातून उत्पन्न                 |             |

माढा तालुक्यातील बोकडदरावाडी या गावातील सर्वेक्षण केले असता तेथे जवळ -जवळ ५७४ एकर शेती आढळली. तेथे असणारी प्राकृतिक परिस्थिती अनुकुल हवामान विहीर, बोअर यामुळे येथे शेतीचा विकास होत आहे. तसेच या गावात असणारे जमात धनगर असून देखिल तेथील कुटुंबातील लोक नोकरी करतात. तसेच उत्तम प्रकारची शेती करतात. तर काही लोक मजूरी करतात. अशा प्रकारे या गावात असणारा शेतकऱ्यांचा शेतीविषयक घटकांचा आढावा घेण्याचा प्रयत्न या सर्वेक्षण प्रकल्पाद्वारे केला आहे.